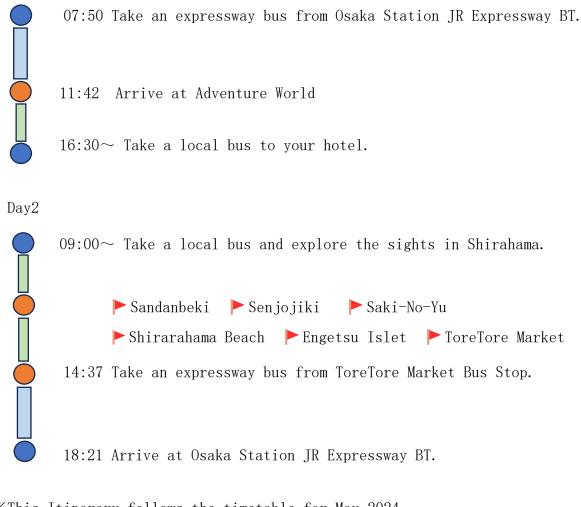

## <u>Recommended Itinerary</u>

Day1

\*This Itinerary follows the timetable for May 2024.

Please view the latest Expressway Bus Timetable as flower.