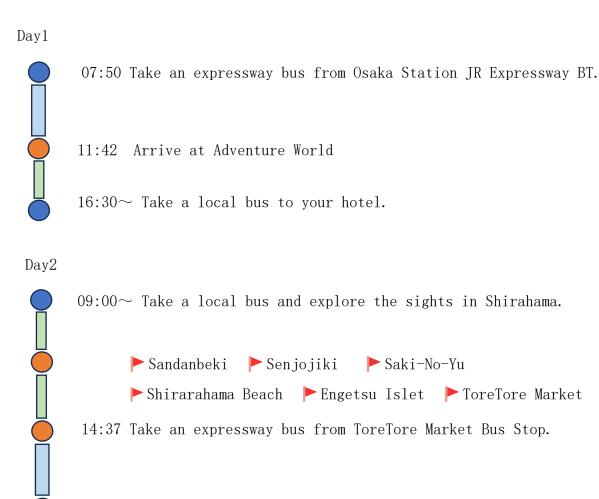

# Recommended Itinerary

\*This Itinerary follows the timetable for May 2024.

Please view the latest Expressway Bus Timetable.

18:21 Arrive at Osaka Station JR Expressway BT.