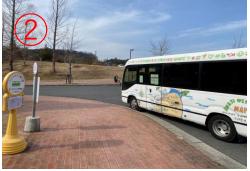

## Shuttle bus boarding - From Nijigen no Mori F parking lot. to Awaji IC bus stop(for osaka/kobe)

1, Free shuttle bus stop at Nijigen no Mori F parking lot. 2, Boarding the Free Shuttle bus.

3, Arrive at Awaji IC. \*The expressway bus stop is on the other side of the road.