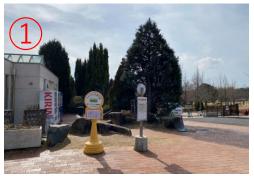

## Shuttle bus boarding - From Nijigen no Mori F parking lot. to Awaji IC bus stop(for osaka/kobe)

1, Free shuttle bus stop at Nijigen no Mori F parking lot. 2, Boarding the Free Shuttle bus.

3, Arrive at Awaji IC. \*The expressway bus stop is on the other side of the road.