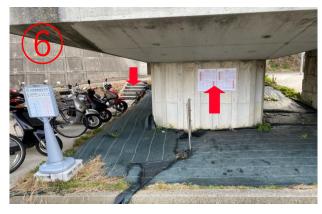

4, Go straight.

5, Go down the stairs near the tunnel exit and you will find 6. There is a free shuttle bus timetable on the wall of the the free shuttle bus boarding place.

bridge.

7, Boarding the Free Shuttle bus