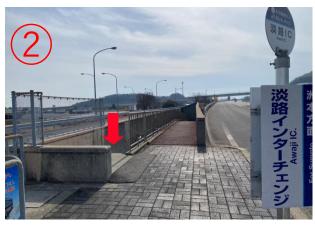

## Shuttle bus boarding-From Awaji IC bus stop to Nijigen no Mori F parking lot.

1, Expressway buses from Osaka or Kobe arrive at "Awaji IC" bus stop.

2. You can see the stairs nearby.

3. Go down the stairs and turn right.