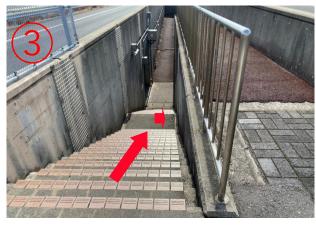

## Shuttle bus boarding-From Awaji IC bus stop to Nijigen no Mori F parking lot.

1, Expressway buses from Osaka or Kobe arrive at "Awaji IC" bus stop.

2. You can see the stairs nearby.

3. Go down the stairs and turn right.