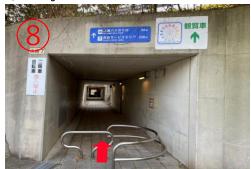

4, Go straight.

5, Go down the stairs near the tunnel exit and you will find 6. There is a free shuttle bus timetable on the wall of the the free shuttle bus boarding place.

bridge.

7, Boarding the Free Shuttle bus

8, Arrive at Nijigen no Mori F parking lot. (the same bus stop on the way back)

9, The entrance of Nijigen no Mori.