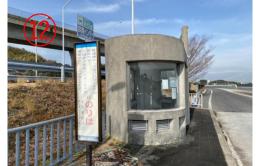

## Shuttle bus boarding - From Nijigen no Mori F parking lot. to Awaji IC bus stop(for osaka/kobe)

1, Free shuttle bus stop at Nijigen no Mori F parking lot. 2, Boarding the Free Shuttle bus.

3, Arrive at Awaji IC. \*The expressway bus stop is on the other side of the road.