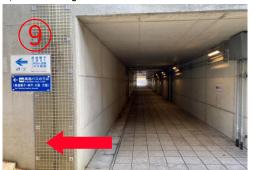

4, Go across the bridge

5, Go straight.

6, Get off the bridge from the stairs on the left.

7, When you get off the bridge, you can see the tunnel.

8, Enter the tunnel.

9. If you go a little further, you can see the stairs on both the left and right sides.

10, Go up the stairs on the left.

11, Go up the stairs and you can see the "Awaji IC" bus stop.

12, Arrive at "Awaji IC" bus stop.