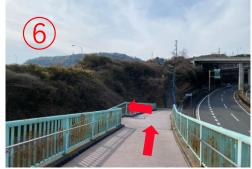

4, Go straight.

5, Go down the stairs near the tunnel exit and you will find 6. There is a free shuttle bus timetable on the wall of the the free shuttle bus boarding place.

bridge.

7, Boarding the Free Shuttle bus