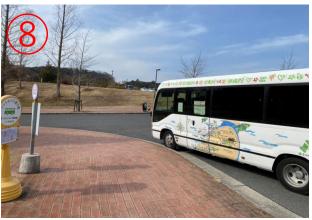

8, Arrive at Nijigen no Mori F parking lot. (the same bus stop on the way back)

9, The entrance of Nijigen no Mori.