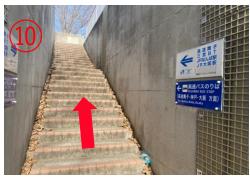

10, Go up the stairs on the left.

11, Go up the stairs and you can see the "Awaji IC" bus stop.

12, Arrive at "Awaji IC" bus stop.