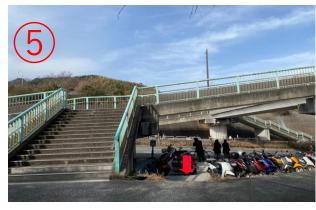

## Shuttle bus boarding-From Awaji IC bus stop to Nijigen no Mori F parking lot.

1, Expressway buses from Osaka or Kobe arrive at "Awaji IC" bus stop.

2. You can see the stairs nearby.

3. Go down the stairs and turn right.

4, Go straight.

5, Go down the stairs near the tunnel exit and you will find 6. There is a free shuttle bus timetable on the wall of the the free shuttle bus boarding place.

bridge.

7, Boarding the Free Shuttle bus