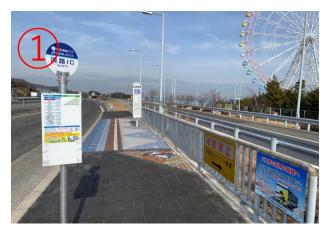

## Shuttle bus boarding-From Awaji IC bus stop to Nijigen no Mori F parking lot.

1, Expressway buses from Osaka or Kobe arrive at "Awaji IC" bus stop.

2. You can see the stairs nearby.

3. Go down the stairs and turn right.