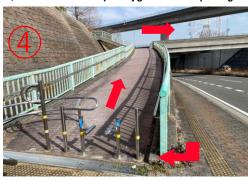

4, Go across the bridge

5, Go straight.

6, Get off the bridge from the stairs on the left.

7, When you get off the bridge, you can see the tunnel.

8, Enter the tunnel.

9. If you go a little further, you can see the stairs on both the left and right sides.