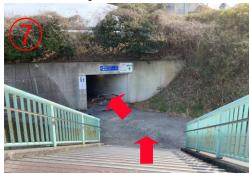

4, Go straight.

5, Go down the stairs near the tunnel exit and you will find 6. There is a free shuttle bus timetable on the wall of the the free shuttle bus boarding place.

bridge.

7, Boarding the Free Shuttle bus