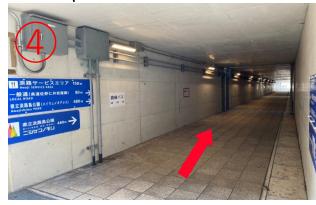

4, Go straight.

5, Go down the stairs near the tunnel exit and you will find 6. There is a free shuttle bus timetable on the wall of the the free shuttle bus boarding place.

bridge.

7, Boarding the Free Shuttle bus