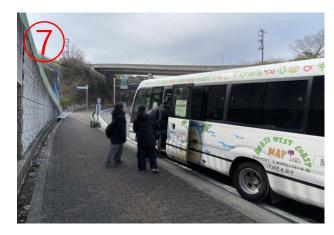

4, Go straight.

5, Go down the stairs near the tunnel exit and you will find 6. There is a free shuttle bus timetable on the wall of the the free shuttle bus boarding place.

bridge.

7, Boarding the Free Shuttle bus