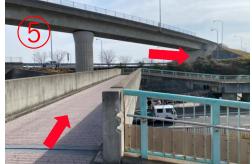

## Shuttle bus boarding-From Awaji IC bus stop to Nijigen no Mori F parking lot.

1, Expressway buses from Osaka or Kobe arrive at "Awaji IC" bus stop.

2. You can see the stairs nearby.

3. Go down the stairs and turn right.

4, Go straight.

5, Go down the stairs near the tunnel exit and you will find 6. There is a free shuttle bus timetable on the wall of the the free shuttle bus boarding place.

bridge.

7, Boarding the Free Shuttle bus