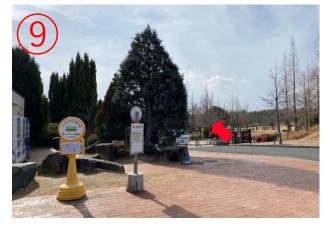

8, Arrive at Nijigen no Mori F parking lot. (the same bus stop on the way back)

9, The entrance of Nijigen no Mori.